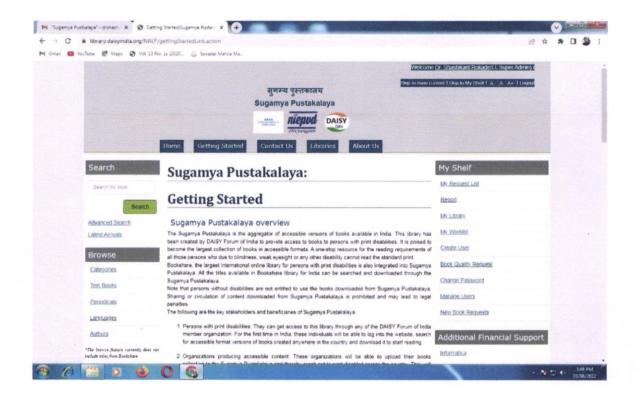

Though the concept of lift is yet to be materialized, college has different mechanism to address the problem of differently-abled students.

The Library Department has made a provision of using online Sugamya Pustakalya portal for the visually impaired students to make their learning easy. Even if the student is in remote area with the vision disability, it would be very helpful and would not hamper her ardent desire to excel in studies. College would definitely come with more friendly facilities for them.

Som

Sugamya Pustakalaya is the portal available in the college library for the visual impaired students.

BSmoond & Gale

Coordinator
Criterion VII
Institutional Values and Best
Pracitices

MAGPUR OF

Prof. Pravin Charde