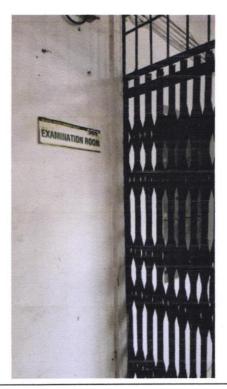

Provision of wheel chair and stretcher is made for to and fro movement within the campus. To make it more convenient for them an examination room is set up on the ground floor so that they could cozy to concentrate on the examination.

Examination room on the ground floor for the differently-abled examinees.

Wheel Chair and Stretcher for differentlyabled students.

Show

Principal
Sevadal Mahila Mahavidyalaya
Umrer Road, Nagpur-9.

Arrangement in the examination room for the differently-abled examinees.s