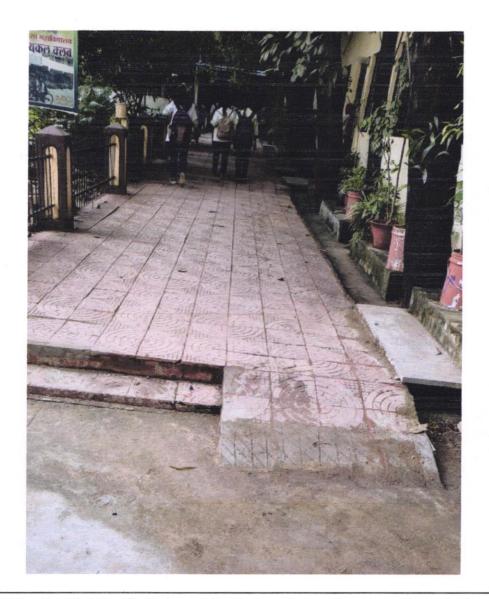

Principal
Sevadal Mahila Mahavidyalaya
Umrer Road, Nagpur-9.

Som

The College has well facilitated and furnished reading room for the students and visitors. Though the reading room is well facilitated for the common normal students, within the same facilities the add on facility is provided to the differently-abled students. College has specially constructed reading room facility on the ground floor to make accessible to differently-abled students. The reading room has attached washroom suitable for disabled students. Even the path is made friendly for them with good slant slop without stairs.

Principal
Sevadal Mahila Mahavidyalaya
Umrer Road, Nagpur-9.

Sim

Differently-abled friendly sloping path leading to college reading room and examination room..

Principal
Sevadal Mahila Mahavidyalaya
Umrer Road, Nagpur-9.