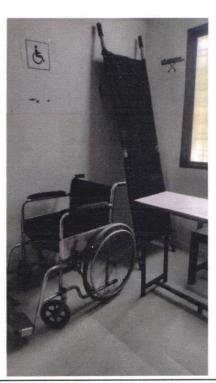

Provision of wheel chair and stretcher is made for to and fro movement within the campus. To make it more convenient for them an examination room is set up on the ground floor so that they could cozy to concentrate on the examination.

Examination room on the ground floor for the differently-abled examinees.

Wheel Chair and Stretcher for differentlyabled students.

Show

Principal
Sevadal Mahila Mahavidyalaya
Umrer Road, Nagpur-9.

Arrangement in the examination room for the differently-abled examinees.s