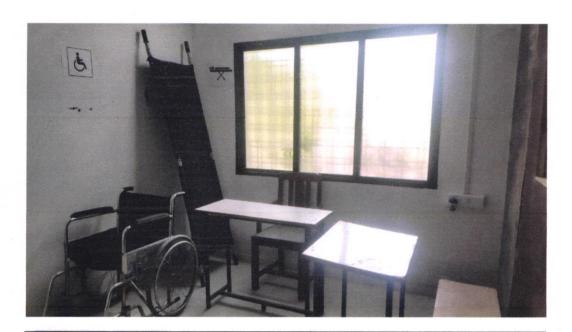

Provision of wheel chair and stretcher is made for to and fro movement within the campus. To make it more convenient for them an examination room is set up on the ground floor so that they could cozy to concentrate on the examination.

Examination room on the ground floor for the differently-abled examinees.

Wheel Chair and Stretcher for differentlyabled students.

Show

Principal
Sevadal Mahila Mahavidyalaya
Umrer Road, Nagpur-9.

Arrangement in the examination room for the differently-abled examinees.s