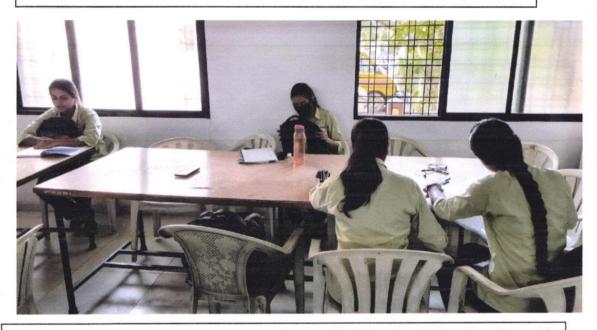

Provision of wheel chair and stretcher is made for to and fro movement within the campus. To make it more convenient for them an examination room is set up on the ground floor so that they could cozy to concentrate on the examination.

Examination room on the ground floor for the differently-abled examinees.

Wheel Chair and Stretcher for differentlyabled students.

Show

Principal
Sevadal Mahila Mahavidyalaya
Umrer Road, Nagpur-9.

Arrangement in the examination room for the differently-abled examinees.s

Arrangement in the reading room on the ground floor for the differently-abled students along with the general .students.

Som

Principal
Sevadal Mahila Mahavidyalaya
Umrer Road, Nagpur-9.

Arrangement in the reading room on the ground floor for the differently-abled students along with the general .students.